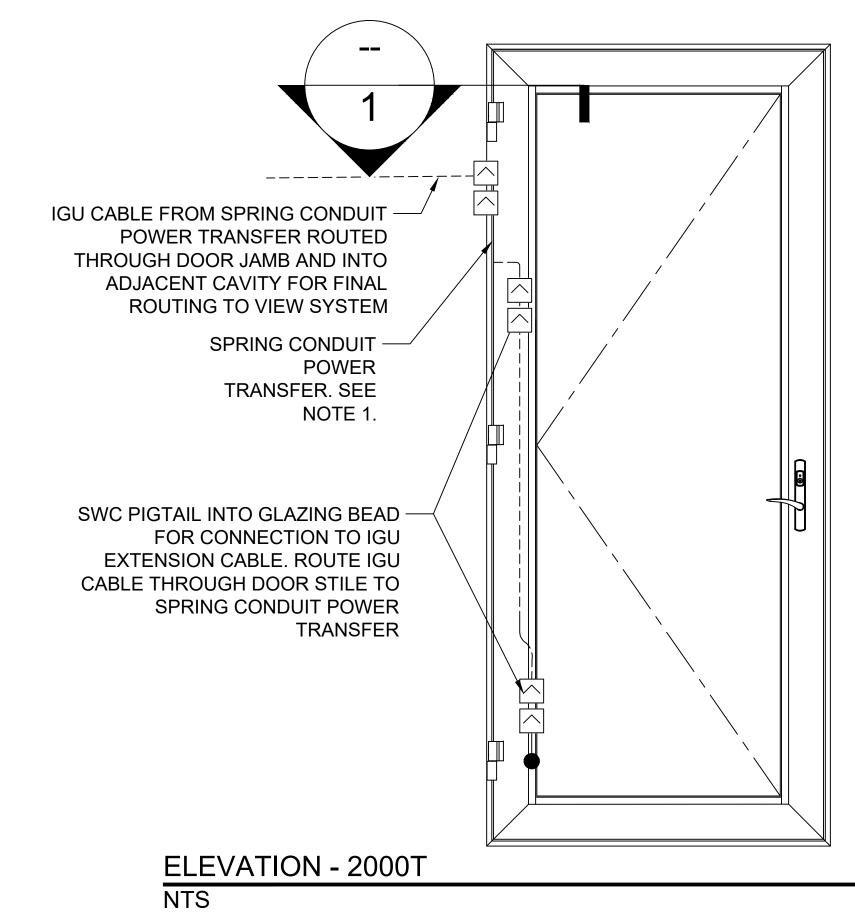

3DS VIEWS - SPRING CONDUIT - HINGE SIDE JAMB - 2000T - OPEN

DETAIL 1 - HINGE SIDE JAMB - 2000T - OPEN

1:

INTEGRATION DRAWINGS: KAWNEER 2000T TERRACE DOOR - OUT SWING

View

VIEW, INC.®
195 SOUTH MILPITAS BLVD.
MILPITAS, CA 95035
v. 408/263.9200
www.viewglass.com

NOTE

 GLAZING CONTRACTOR SHALL PROVIDE FINAL DOOR OFFSET TO CONFIRM SPRING CONDUIT LENGTH REQUIRED.

| RE\          | /ISIONS     |            |          |
|--------------|-------------|------------|----------|
| NO.          | DESCRIPTION |            | DATE     |
| 01           | PRELIMINARY |            | 09-03-20 |
|              |             |            |          |
|              |             |            |          |
|              |             |            |          |
|              |             |            |          |
|              |             |            |          |
|              |             |            |          |
|              |             |            |          |
| DATE ISSUED: |             | 06/22/2020 | )        |
| REVIEWED BY: |             | ## / ##    |          |
| DRAWN BY:    |             | HK-KCS     |          |
| DESIGNED BY: |             | ##         |          |
| VIE          | W PROJECT   | ΓNUMBER    | REVISION |