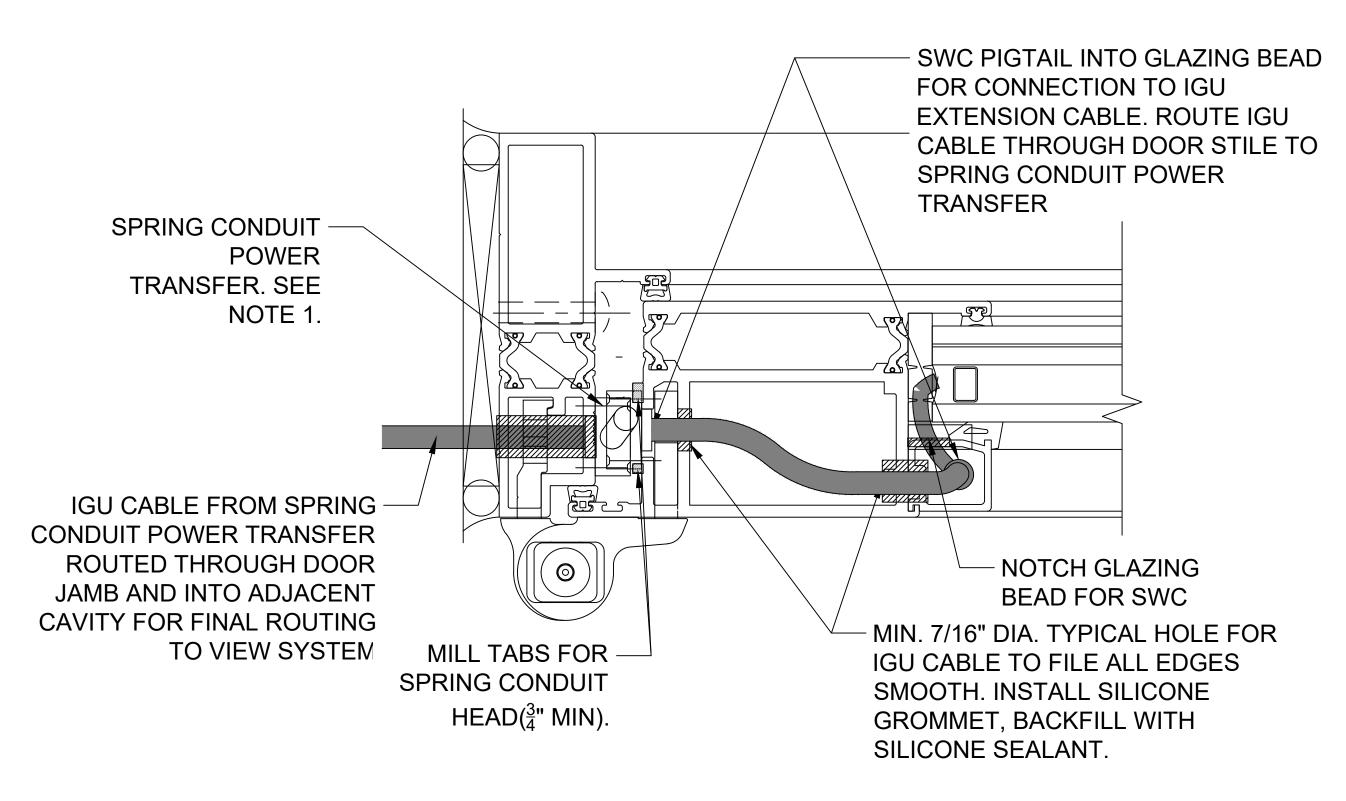

3DS VIEWS - SPRING CONDUIT - HINGE SIDE JAMB - 2000T - OPEN

DETAIL 1 - HINGE SIDE JAMB - 2000T - OPEN

1:

INTEGRATION DRAWINGS: KAWNEER 2000T TERRACE DOOR - OUT SWING

View

VIEW, INC.®
195 SOUTH MILPITAS BLVD.
MILPITAS, CA 95035
v. 408/263.9200
www.viewglass.com

NOTE

 GLAZING CONTRACTOR SHALL PROVIDE FINAL DOOR OFFSET TO CONFIRM SPRING CONDUIT LENGTH REQUIRED.

| RE\          | /ISIONS     |            |          |
|--------------|-------------|------------|----------|
| NO.          | DESCRIPTION |            | DATE     |
| 01           | PRELIMINARY |            | 09-03-20 |
|              |             |            |          |
|              |             |            |          |
|              |             |            |          |
|              |             |            |          |
|              |             |            |          |
|              |             |            |          |
|              |             |            |          |
| DATE ISSUED: |             | 06/22/2020 | )        |
| REVIEWED BY: |             | ## / ##    |          |
| DRAWN BY:    |             | HK-KCS     |          |
| DESIGNED BY: |             | ##         |          |
| VIE          | W PROJECT   | ΓNUMBER    | REVISION |