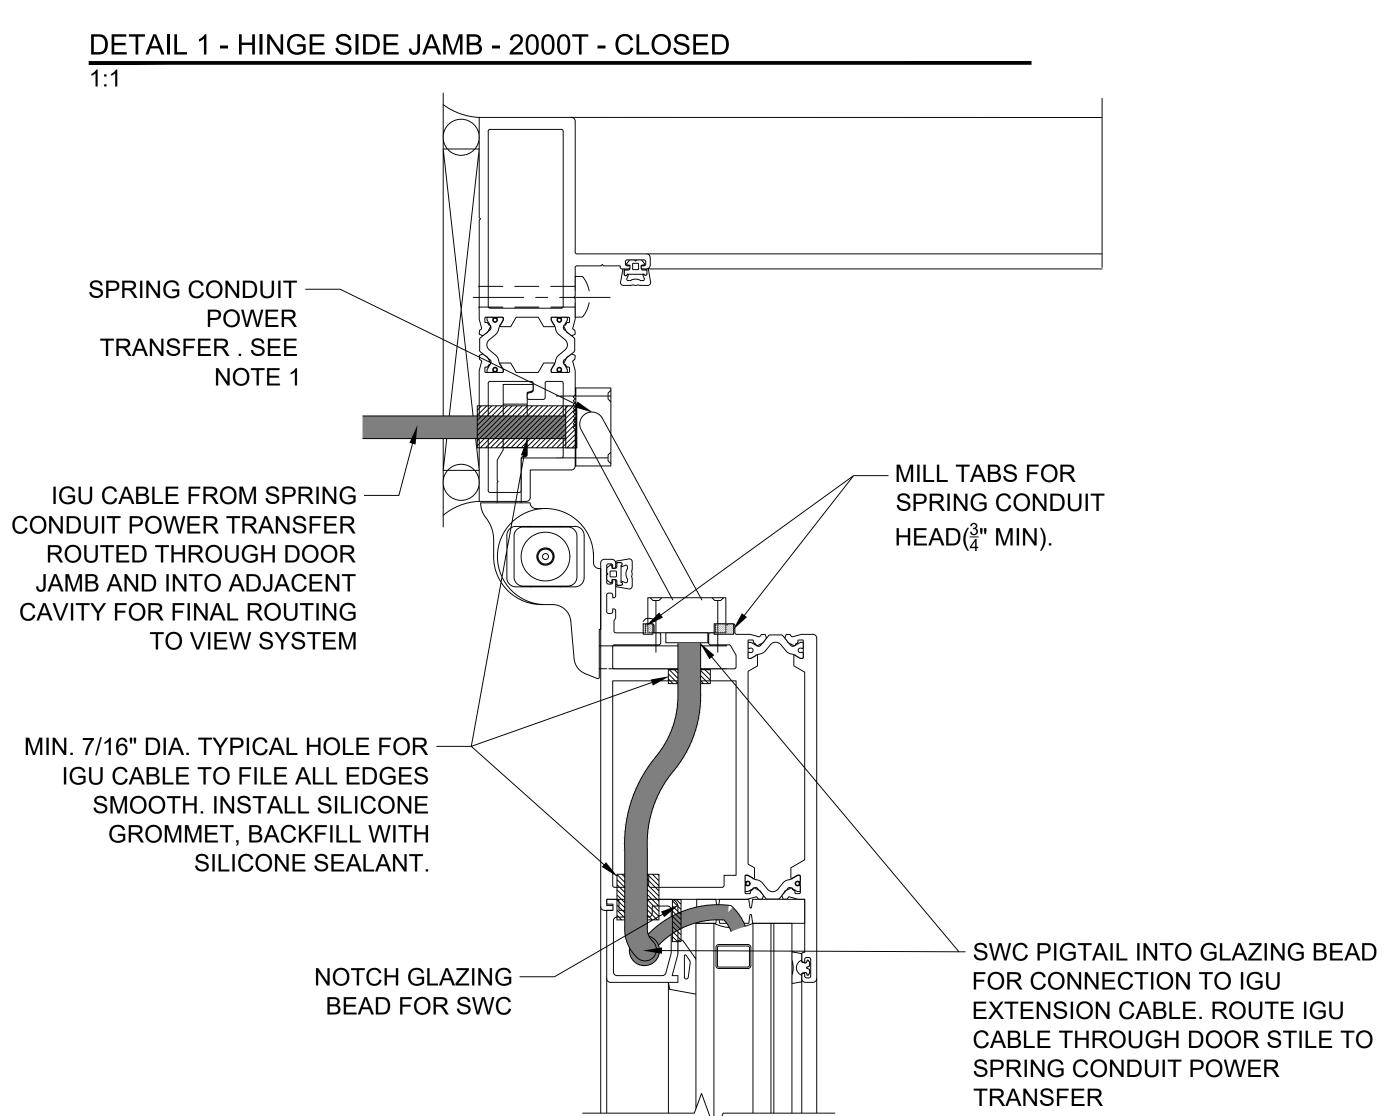

3DS VIEWS - SPRING CONDUIT - HINGE SIDE JAMB - 2000T - OPEN

DETAIL 1 - HINGE SIDE JAMB - 2000T - OPEN

1:

INTEGRATION DRAWINGS: KAWNEER 2000T TERRACE DOOR - OUT SWING

View

VIEW, INC.®
195 SOUTH MILPITAS BLVD.
MILPITAS, CA 95035
v. 408/263.9200
www.viewglass.com

NOTE

 GLAZING CONTRACTOR SHALL PROVIDE FINAL DOOR OFFSET TO CONFIRM SPRING CONDUIT LENGTH REQUIRED.

| RE\          | /ISIONS     |            |          |
|--------------|-------------|------------|----------|
| NO.          | DESCRIPTION |            | DATE     |
| 01           | PRELIMINARY |            | 09-03-20 |
|              |             |            |          |
|              |             |            |          |
|              |             |            |          |
|              |             |            |          |
|              |             |            |          |
|              |             |            |          |
|              |             |            |          |
| DATE ISSUED: |             | 06/22/2020 | )        |
| REVIEWED BY: |             | ## / ##    |          |
| DRAWN BY:    |             | HK-KCS     |          |
| DESIGNED BY: |             | ##         |          |
| VIE          | W PROJECT   | ΓNUMBER    | REVISION |