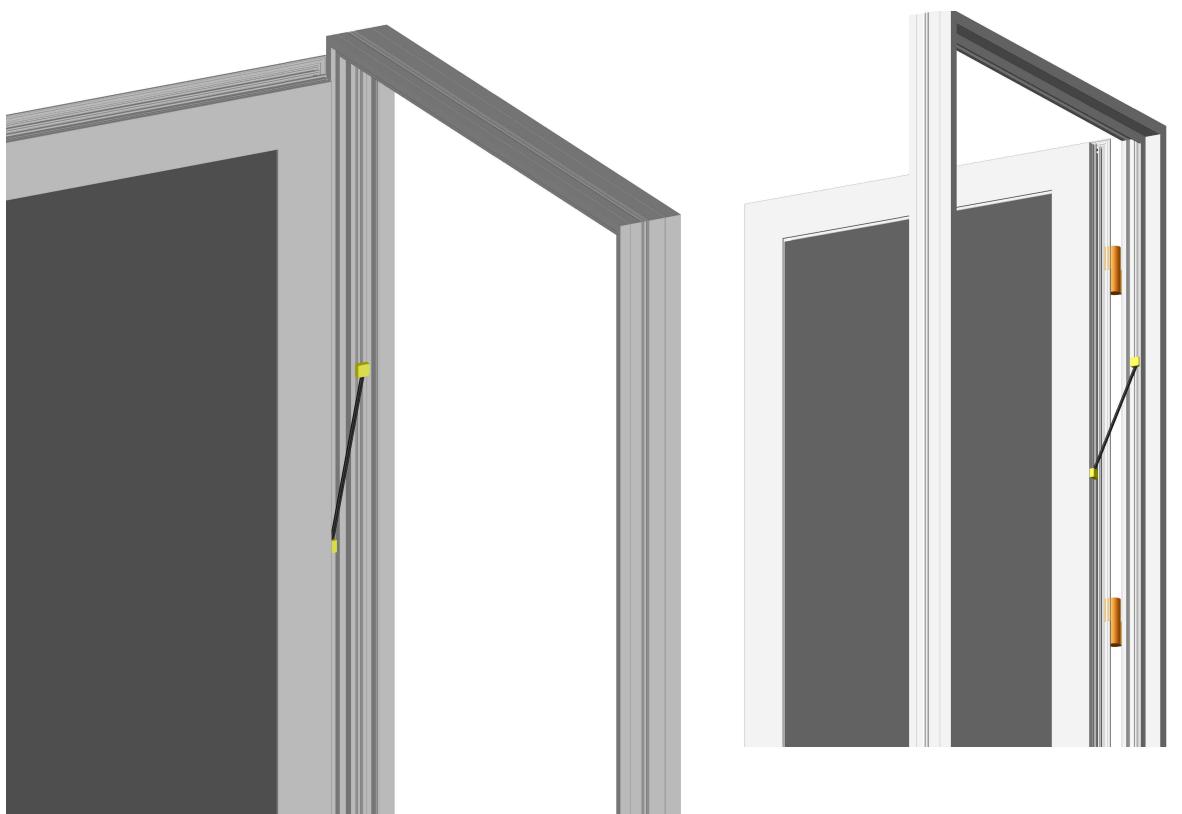

3DS VIEWS - SPRING CONDUIT - HINGE SIDE JAMB - 2000T - OPEN

DETAIL 1 - HINGE SIDE JAMB - 2000T - OPEN

1:

INTEGRATION DRAWINGS: KAWNEER 2000T TERRACE DOOR - OUT SWING

View

VIEW, INC.®
195 SOUTH MILPITAS BLVD.
MILPITAS, CA 95035
v. 408/263.9200
www.viewglass.com

NOTE

 GLAZING CONTRACTOR SHALL PROVIDE FINAL DOOR OFFSET TO CONFIRM SPRING CONDUIT LENGTH REQUIRED.

| RE\          | /ISIONS     |            |          |
|--------------|-------------|------------|----------|
| NO.          | DESCRIPTION |            | DATE     |
| 01           | PRELIMINARY |            | 09-03-20 |
|              |             |            |          |
|              |             |            |          |
|              |             |            |          |
|              |             |            |          |
|              |             |            |          |
|              |             |            |          |
|              |             |            |          |
| DATE ISSUED: |             | 06/22/2020 | )        |
| REVIEWED BY: |             | ## / ##    |          |
| DRAWN BY:    |             | HK-KCS     |          |
| DESIGNED BY: |             | ##         |          |
| VIE          | W PROJECT   | ΓNUMBER    | REVISION |